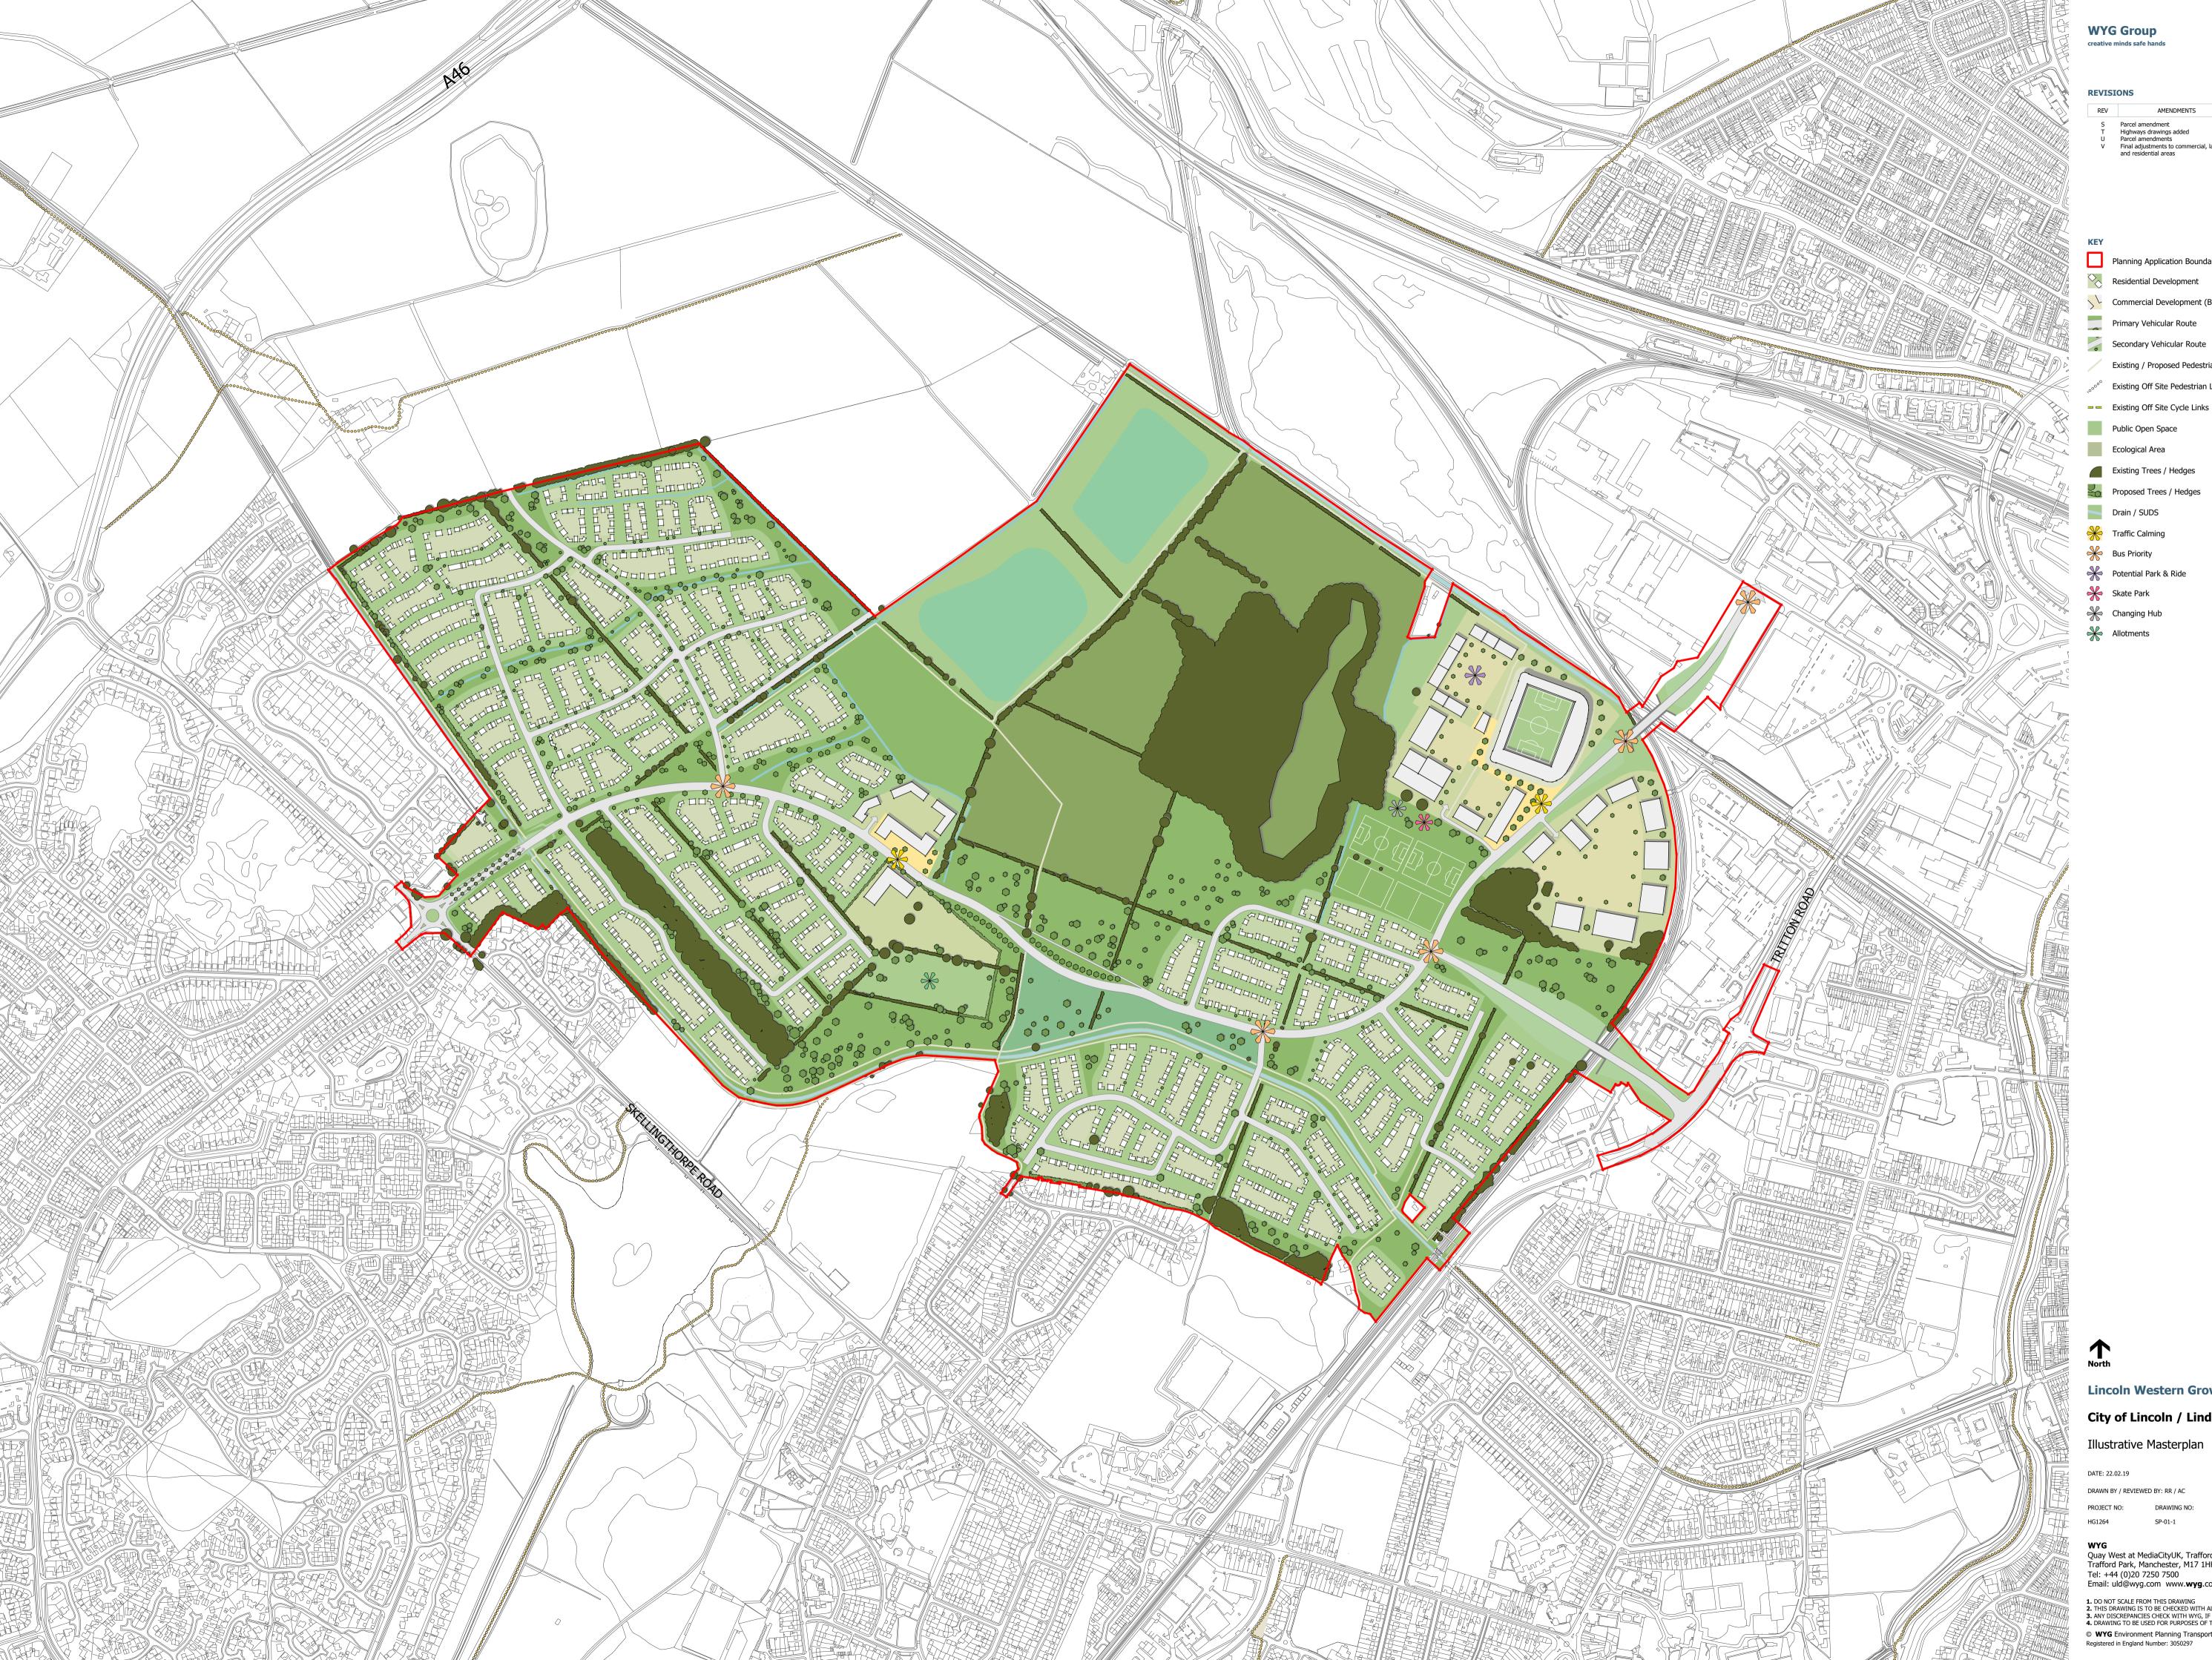

DATE

10.10.18

07.12.18

05.02.19

22.02.19

| REV | AMENDMENTS                                                       | BY       |
|-----|------------------------------------------------------------------|----------|
| S   | Parcel amendment Highways drawings added                         | RR<br>RR |
| ΰ   | Parcel amendments                                                | RR       |
| V   | Final adjustments to commercial, landscape and residential areas | RR       |

Planning Application Boundary

Commercial Development (B1,B2,B8)

Secondary Vehicular Route

Existing / Proposed Pedestrian / Cycle Route

== Existing Off Site Cycle Links

Public Open Space

Existing Trees / Hedges

Potential Park & Ride

Changing Hub

## **Lincoln Western Growth Corridor**

## City of Lincoln / Lindum Group

SCALE: 1:5000 @ A1 DRAWN BY / REVIEWED BY: RR / AC

Quay West at MediaCityUK, Trafford Wharf Road, Trafford Park, Manchester, M17 1HH Tel: +44 (0)20 7250 7500 Email: uld@wyg.com www.wyg.com